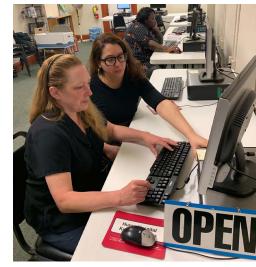

### **The Gordon Square Computer Lab Reopens!**

**Contact Alicia about the lab and** 

programming at 216.961.9073 x235 or

agreasby@dscdo.org

The Gordon Square computer lab, located in the Gordon Square Arcade at 6516 Detroit Avenue, has reopened to the public. Earlier this year, Detroit Shoreway Community Development Organization (DSCDO) secured a \$40,000 Cleveland Foundation grant to reopen both the Gordon Square computer lab in the Detroit Shoreway neighborhood and the Lin Omni Building computer lab (3167 Fulton Road) in the Clark-Fulton neighborhood.

DSCDO hired Digital Literacy coordinator Alicia Greasby to staff both computer labs. The Gordon Square lab is open 10am-5pm Wednesdays, 11am-6pm Thursdays, and 1-5pm every other Friday starting May 10th. Community members are invited to stop by to ask Alicia any computerrelated questions and learn more about upcoming workshops. She can assist with Google Suite, Microsoft Office, online bill payment and more.